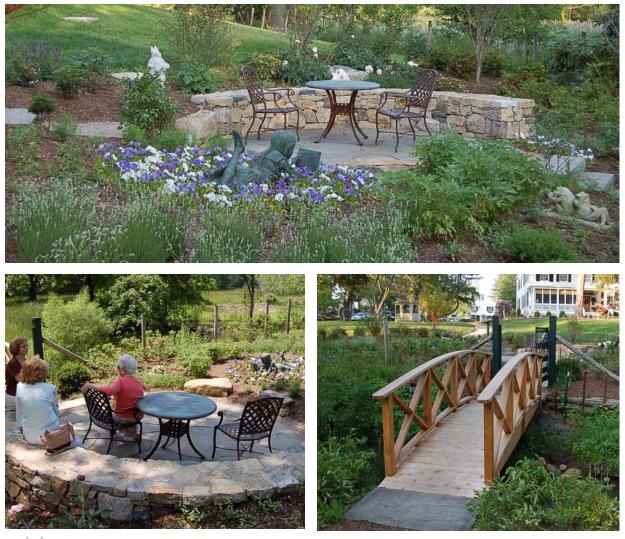

## Basking Ridge, New Jersey

Davies Associates designed a peaceful garden and sitting area for this Mansion in May site, overlooking a small stream and waterfall below the historic farm house. The garden incorporates colorful perennials and sculptures. There is a fieldstone seat-wall surrounding the bluestone patio which overlooks the garden, the waterfall, and a custom wooden bridge. This garden provided a lovely place to relax after touring this mansion in Basking Ridge.