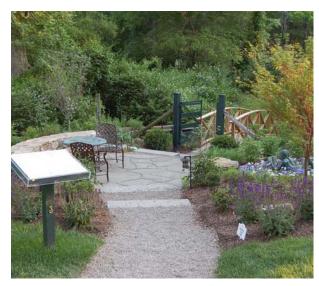

## Basking Ridge, New Jersey

Davies Associates designed a peaceful garden and sitting area for this Mansion in May site, overlooking a small stream and waterfall below the historic farm house. The garden incorporates colorful perennials and sculptures. There is a fieldstone seat-wall surrounding the bluestone patio which overlooks the garden, the waterfall, and a custom wooden bridge. This garden provided a lovely place to relax after touring this mansion in Basking Ridge.