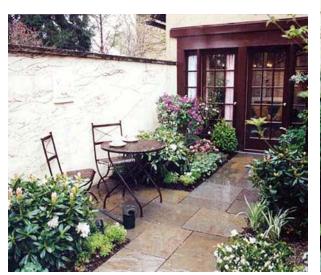

## Morris Township, New Jersey

Sit down and relax for a few minutes in this intimate courtyard outside of the kitchen. Listen to the sounds of water playfully splashing over the Iris fountain, and smell the fragrance of the May flowering perennials in the morning's breezes. Notice the details of the old building's architecture: the slate roof, the hand cut woodwork and the old stucco walls, accented by the cast stone medallions and iron trellis. Rest your eyes on the textures and colors of the garden's soft plantings, lit with sunlight filtered through the leaves of the old sugar maple tree. Enjoy a quiet break in our Iris courtyard.