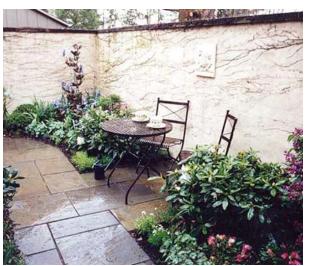

## Morris Township, New Jersey

Sit down and relax for a few minutes in this intimate courtyard outside of the kitchen. Listen to the sounds of water playfully splashing over the Iris fountain, and smell the fragrance of the May flowering perennials in the morning's breezes. Notice the details of the old building's architecture: the slate roof, the hand cut woodwork and the old stucco walls, accented by the cast stone medallions and iron trellis. Rest your eyes on the textures and colors of the garden's soft plantings, lit with sunlight filtered through the leaves of the old sugar maple tree. Enjoy a quiet break in our Iris courtyard.