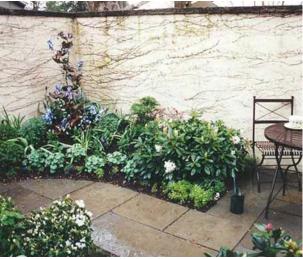

## Morris Township, New Jersey

Sit down and relax for a few minutes in this intimate courtyard outside of the kitchen. Listen to the sounds of water playfully splashing over the Iris fountain, and smell the fragrance of the May flowering perennials in the morning's breezes. Notice the details of the old building's architecture: the slate roof, the hand cut woodwork and the old stucco walls, accented by the cast stone medallions and iron trellis. Rest your eyes on the textures and colors of the garden's soft plantings, lit with sunlight filtered through the leaves of the old sugar maple tree. Enjoy a quiet break in our Iris courtyard.