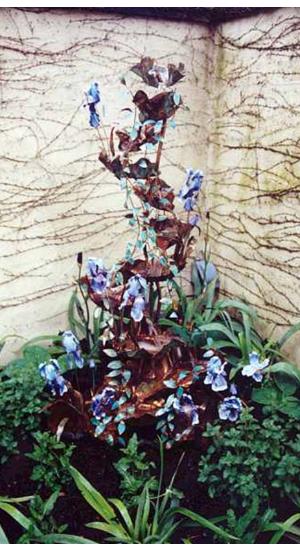

## Morris Township, New Jersey

Sit down and relax for a few minutes in this intimate courtyard outside of the kitchen. Listen to the sounds of water playfully splashing over the Iris fountain, and smell the fragrance of the May flowering perennials in the morning's breezes. Notice the details of the old building's architecture: the slate roof, the hand cut woodwork and the old stucco walls, accented by the cast stone medallions and iron trellis. Rest your eyes on the textures and colors of the garden's soft plantings, lit with sunlight filtered through the leaves of the old sugar maple tree. Enjoy a quiet break in our Iris courtyard.