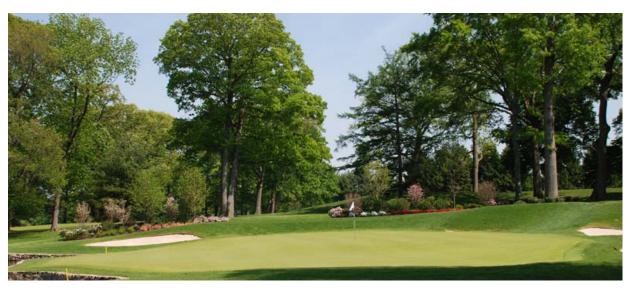

## **Baltusrol Golf Club**

Springfield, New Jersey

In preparation for the 2005 PGA Championship at the Baltusrol Golf Club in Springfield, New Jersey, Davies Associates Landscape Architects, LLC transplanted large existing trees and shrubs from areas designated for temporary seating to areas where screening was desired. New plantings were added at the Entrance to the club as well as at the 4th green, which is highly visible from the club house. A combination of flowering trees and shrubs were used to create a colorful backdrop to this hole and to offer a long season of bloom for players and spectators alike.