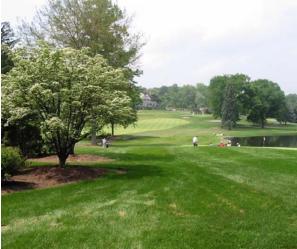

## **Baltusrol Golf Club**

Springfield, New Jersey

In preparation for the 2005 PGA Championship at the Baltusrol Golf Club in Springfield, New Jersey, Davies Associates Landscape Architects, LLC transplanted large existing trees and shrubs from areas designated for temporary seating to areas where screening was desired. New plantings were added at the Entrance to the club as well as at the 4th green, which is highly visible from the club house. A combination of flowering trees and shrubs were used to create a colorful backdrop to this hole and to offer a long season of bloom for players and spectators alike.