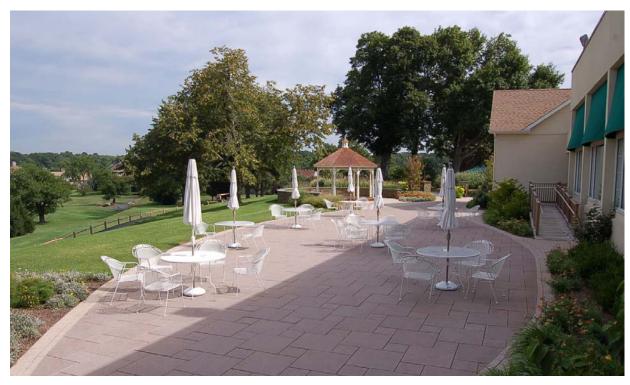

## **Brooklake Country Club**

Florham Park, New Jersey

Brooklake Country Club located in Florham Park, NJ, is a meticulously maintained 18 hole golf course set in beautiful surroundings. Davies Associates Landscape Architects, LLC was invited to design a patio in back of the club house, new plantings at the entrance, and a new gazebo. The patio provides the setting for weddings and other receptions while the gazebo is the perfect focal point for wedding photography. Flowering plants throughout the grounds add color and seasonal interest, and create a gracious and inviting entry to the club.