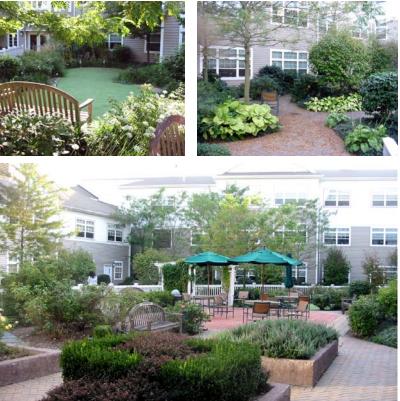

## Fellowship Village Continuing Care Retirement Center

Bernards Township, New Jersey

Landscape designs for this Continuing Care Retirement Village of 440 units located on a 120- acre site initially included plantings around a new phase of cluster housing units and designs for a relocated children's summer camp. The work also included the design of a hospital courtyard for Alzheimer's patients, which contains patios, sitting areas, a putting green, raised plant beds for wheelchair gardening, and a wide variety of shrubs and perennials which provide a continuous display of color from season to season. The courtyard also includes a small pond with fish, and a "woodland walk", where patients can enjoy the sights and smells of walking through a lush, heavily planted area, even though they are within the safe confines of a hospital courtyard. The clients have been delighted with the appearance of this courtyard, and have been taking advantage of its therapeutic values for the patients.