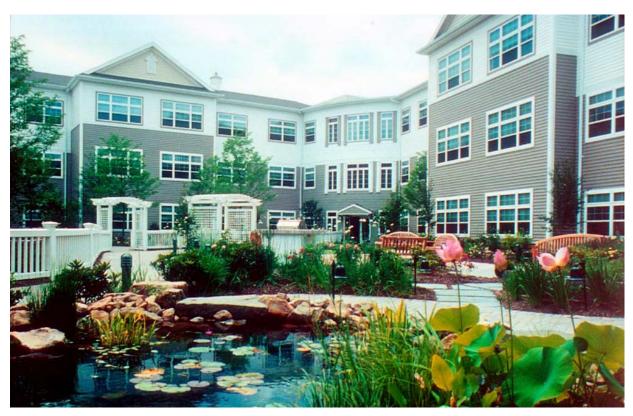

## Fellowship Village Continuing Care Retirement Center

Bernards Township, New Jersey

Landscape designs for this Continuing Care Retirement Village of 440 units located on a 120- acre site initially included plantings around a new phase of cluster housing units and designs for a relocated children's summer camp. The work also included the design of a hospital courtyard for Alzheimer's patients, which contains patios, sitting areas, a putting green, raised plant beds for wheelchair gardening, and a wide variety of shrubs and perennials which provide a continuous display of color from season to season. The courtyard also includes a small pond with fish, and a "woodland walk", where patients can enjoy the sights and smells of walking through a lush, heavily planted area, even though they are within the safe confines of a hospital courtyard. The clients have been delighted with the appearance of this courtyard, and have been taking advantage of its therapeutic values for the patients.