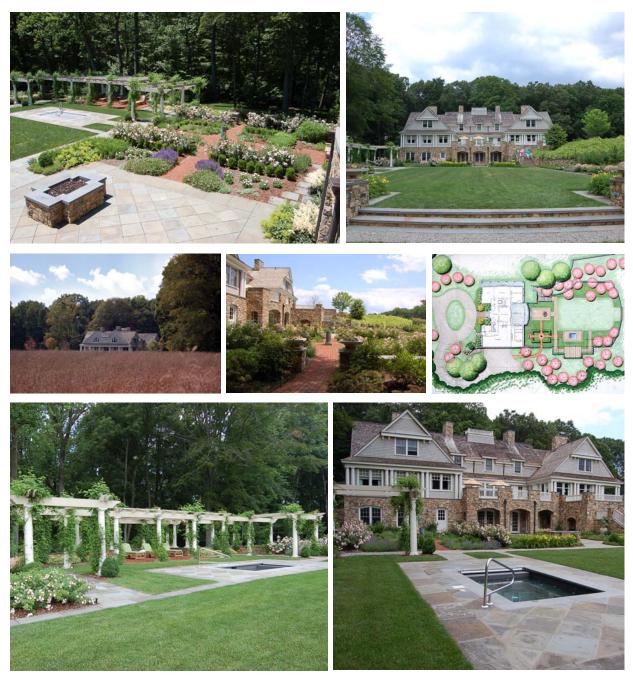

## A Private Residence

Hartley Farms, Harding Township, New Jersey

The award-winning design of Davies Associates Landscape Architects took advantage of a natural slope on the land to create this private backyard. A formal central lawn and patio is framed by stone walls, a pergola, and plantings. A hedgerow of native plant materials, a rustic three-rail fence and a permanent meadow surround the rear yard and provide a buffer from the adjoining properties. The upper bluestone terrace and perennial garden leads to a wide stone staircase, which leads down to the main patio that is complete with a stone fire pit and a traditional kitchen herb garden. The pergola surrounds the spa area and defines the side of the yard, while perennial beds surround the open lawn in the backyard and provide seasonal colors and textures. This design has created a wonderful outdoor living space for this lovely estate and has also become a healthy, sustainable asset to this community's environment.