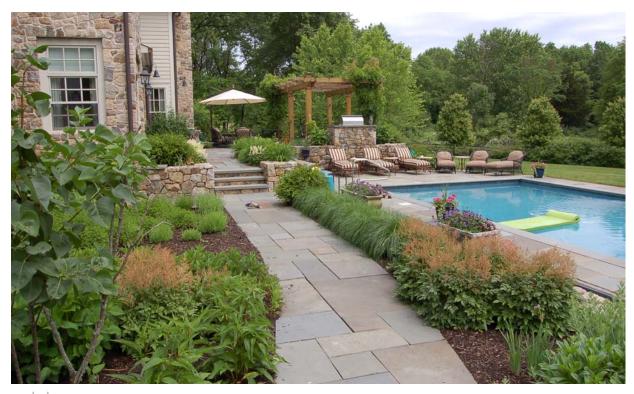

## A Private Residence

Harding, New Jersey

The clients wished to develop this 3-acre site as a home for their family, a recreation area for their children, and a place to entertain guests by incorporating a pool, patio, and open lawn areas. The site was previously an open meadow and zoning restrictions limited the area of development to a small portion in the center of the lot. The pool and patio are accented with stone walls and wide stone stairs to provide areas for conversation and to facilitate pleasant grade changes. A raised terrace in the rear is enclosed by a trellis, providing an area for outdoor dining. An open front yard offers a recreation area for the children, while a large palette of perennials and flowering shrubs provide seasonal color.