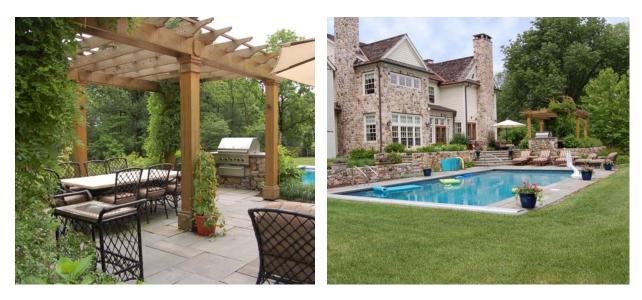

## A Private Residence

Harding, New Jersey

The clients wished to develop this 3-acre site as a home for their family, a recreation area for their children, and a place to entertain guests by incorporating a pool, patio, and open lawn areas. The site was previously an open meadow and zoning restrictions limited the area of development to a small portion in the center of the lot. The pool and patio are accented with stone walls and wide stone stairs to provide areas for conversation and to facilitate pleasant grade changes. A raised terrace in the rear is enclosed by a trellis, providing an area for outdoor dining. An open front yard offers a recreation area for the children, while a large palette of perennials and flowering shrubs provide seasonal color.