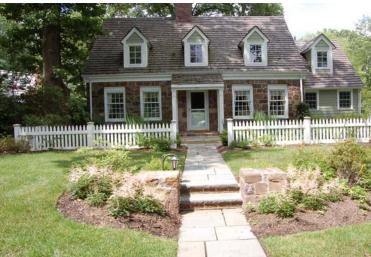

## A Private Residence

Summit, New Jersey

A front yard patio and garden were created for this property in order to take advantage of lovely views of a park across the street. A new front walk, stone piers and a wood fence were designed to accent the scale of the home and to compliment the architecture. A small patio was also constructed in the rear yard to maximize outdoor living space and was screened from neighboring yards with flowering shrubs and perennials.