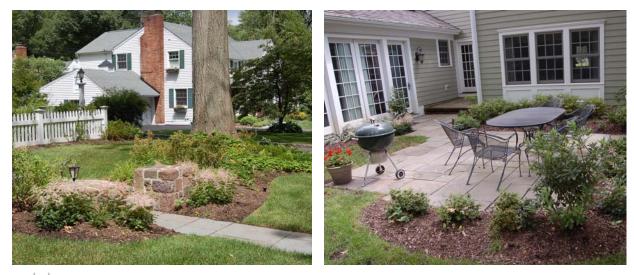

## A Private Residence

Summit, New Jersey

A front yard patio and garden were created for this property in order to take advantage of lovely views of a park across the street. A new front walk, stone piers and a wood fence were designed to accent the scale of the home and to compliment the architecture. A small patio was also constructed in the rear yard to maximize outdoor living space and was screened from neighboring yards with flowering shrubs and perennials.