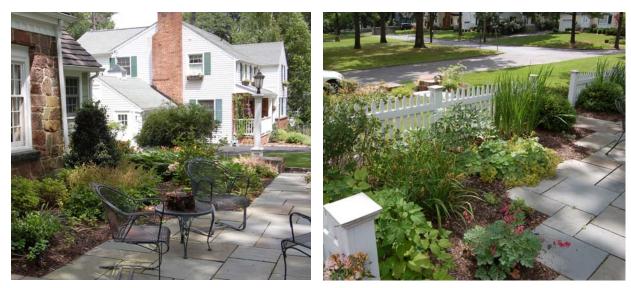

## A Private Residence

Summit, New Jersey

A front yard patio and garden were created for this property in order to take advantage of lovely views of a park across the street. A new front walk, stone piers and a wood fence were designed to accent the scale of the home and to compliment the architecture. A small patio was also constructed in the rear yard to maximize outdoor living space and was screened from neighboring yards with flowering shrubs and perennials.