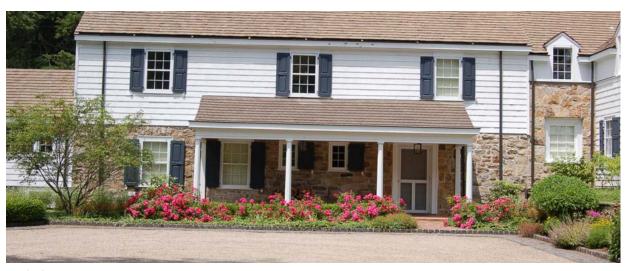

## A Residence in Bernardsville Mountain

Bernardsville, New Jersey

A Landscape Master Plan was prepared for the property. Drainage and grading problems were corrected around the house and conceptual designs for site work were developed. A path system was planned to traverse the length of the property and landscape views were analyzed.

Planting plans were prepared for a parking court and for around the main house and refurbished pool. The planting design includes reorganized existing beds, the creation of new beds and includes shade trees, flowering trees, evergreen trees, flowering shrubs, and perennials.