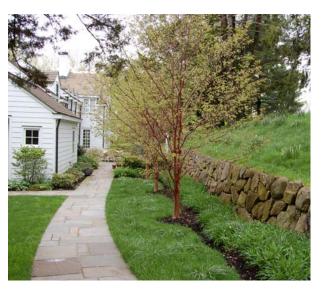

## A Residence in Bernardsville Mountain

Bernardsville, New Jersey

A Landscape Master Plan was prepared for the property. Drainage and grading problems were corrected around the house and conceptual designs for site work were developed. A path system was planned to traverse the length of the property and landscape views were analyzed.

Planting plans were prepared for a parking court and for around the main house and refurbished pool. The planting design includes reorganized existing beds, the creation of new beds and includes shade trees, flowering trees, evergreen trees, flowering shrubs, and perennials.