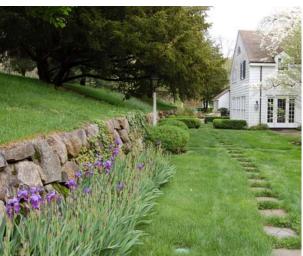

## A Residence in Bernardsville Mountain

Bernardsville, New Jersey

A Landscape Master Plan was prepared for the property. Drainage and grading problems were corrected around the house and conceptual designs for site work were developed. A path system was planned to traverse the length of the property and landscape views were analyzed.

Planting plans were prepared for a parking court and for around the main house and refurbished pool. The planting design includes reorganized existing beds, the creation of new beds and includes shade trees, flowering trees, evergreen trees, flowering shrubs, and perennials.