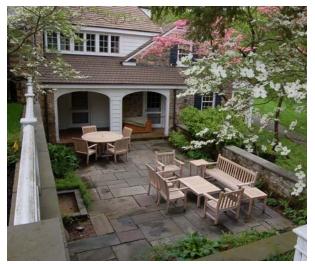

## A Residence in Bernardsville Mountain

Bernardsville, New Jersey

A Landscape Master Plan was prepared for the property. Drainage and grading problems were corrected around the house and conceptual designs for site work were developed. A path system was planned to traverse the length of the property and landscape views were analyzed.

Planting plans were prepared for a parking court and for around the main house and refurbished pool. The planting design includes reorganized existing beds, the creation of new beds and includes shade trees, flowering trees, evergreen trees, flowering shrubs, and perennials.