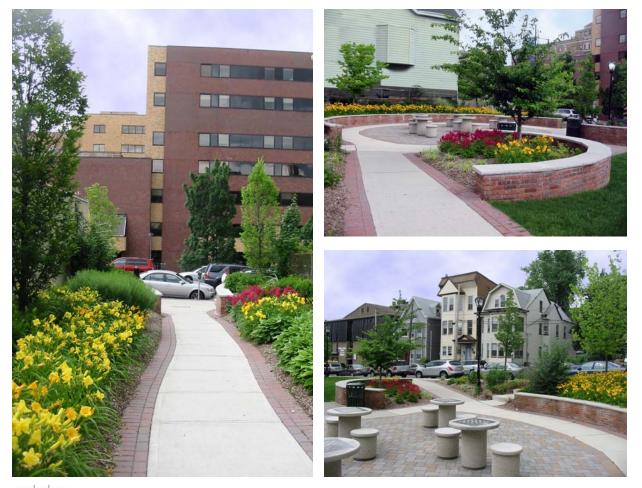

## St. Joseph's Regional Medical Center Plaza

Paterson, New Jersey

St. Joseph's Medical Center asked Davies Associates Landscape Architects to design a plaza in front of this urban hospital's entrance. The site design provides seating areas, gardens, lighting and a central plaza with chess and checker tables to accommodate hospital patients, staff and local neighborhood residents. Plantings were selected to give seasonal colors in beds that surround the sitting areas and a colorful entrance for the hospital, providing much needed green relief for this urban neighborhood.