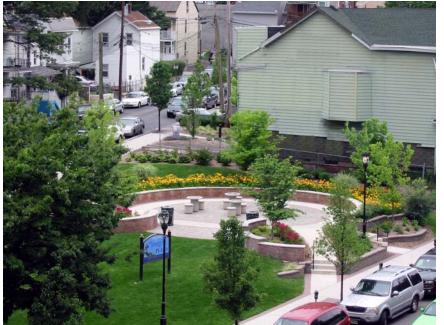

## St. Joseph's Regional Medical Center Plaza

Paterson, New Jersey

St. Joseph's Medical Center asked Davies Associates Landscape Architects to design a plaza in front of this urban hospital's entrance. The site design provides seating areas, gardens, lighting and a central plaza with chess and checker tables to accommodate hospital patients, staff and local neighborhood residents. Plantings were selected to give seasonal colors in beds that surround the sitting areas and a colorful entrance for the hospital, providing much needed green relief for this urban neighborhood.