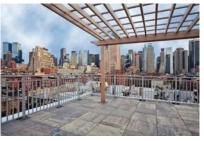

New York, New York

On an urban rooftop in midtown Manhattan, Davies Associates Landscape Architects designed a green roof garden for the enjoyment of the 505 residents. A synthetic lawn, trellis, wood decks and pedestal pavers were used to provide a variety of outdoor spaces for sitting, dining or exercising. Outdoor lighting provides a comfortable evening ambiance on the decks, and the plantings provide a warm welcome for these homes in the city. An exercise room overlooks the rooftop garden and bamboo hedges define private outdoor courtyards. The upper terrace offers a spectacular view of midtown Manhattan.