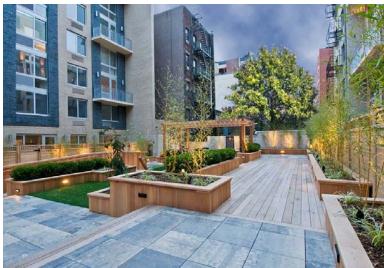

New York, New York

On an urban rooftop in midtown Manhattan, Davies Associates Landscape Architects designed a green roof garden for the enjoyment of the 505 residents. A synthetic lawn, trellis, wood decks and pedestal pavers were used to provide a variety of outdoor spaces for sitting, dining or exercising. Outdoor lighting provides a comfortable evening ambiance on the decks, and the plantings provide a warm welcome for these homes in the city. An exercise room overlooks the rooftop garden and bamboo hedges define private outdoor courtyards. The upper terrace offers a spectacular view of midtown Manhattan.