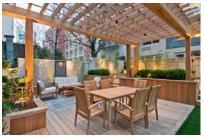

New York, New York

On an urban rooftop in midtown Manhattan, Davies Associates Landscape Architects designed a green roof garden for the enjoyment of the 505 residents. A synthetic lawn, trellis, wood decks and pedestal pavers were used to provide a variety of outdoor spaces for sitting, dining or exercising. Outdoor lighting provides a comfortable evening ambiance on the decks, and the plantings provide a warm welcome for these homes in the city. An exercise room overlooks the rooftop garden and bamboo hedges define private outdoor courtyards. The upper terrace offers a spectacular view of midtown Manhattan.