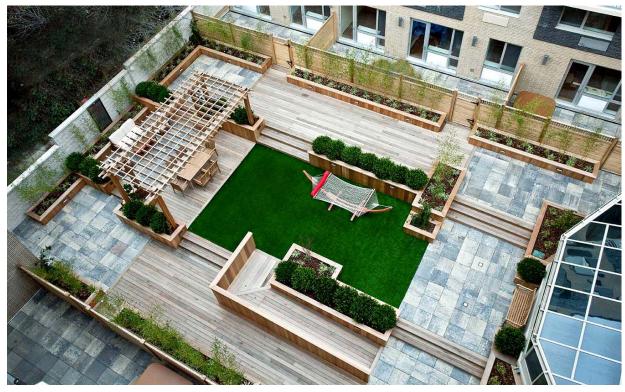

New York, New York

On an urban rooftop in midtown Manhattan, Davies Associates Landscape Architects designed a green roof garden for the enjoyment of the 505 residents. A synthetic lawn, trellis, wood decks and pedestal pavers were used to provide a variety of outdoor spaces for sitting, dining or exercising. Outdoor lighting provides a comfortable evening ambiance on the decks, and the plantings provide a warm welcome for these homes in the city. An exercise room overlooks the rooftop garden and bamboo hedges define private outdoor courtyards. The upper terrace offers a spectacular view of midtown Manhattan.