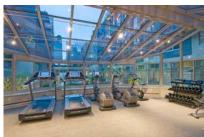

New York, New York

On an urban rooftop in midtown Manhattan, Davies Associates Landscape Architects designed a green roof garden for the enjoyment of the 505 residents. A synthetic lawn, trellis, wood decks and pedestal pavers were used to provide a variety of outdoor spaces for sitting, dining or exercising. Outdoor lighting provides a comfortable evening ambiance on the decks, and the plantings provide a warm welcome for these homes in the city. An exercise room overlooks the rooftop garden and bamboo hedges define private outdoor courtyards. The upper terrace offers a spectacular view of midtown Manhattan.