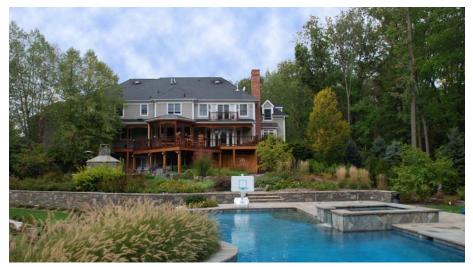

## A Water Garden in Basking Ridge

Basking Ridge, New Jersey

The heart of the design is the infinity edge swimming pool, which was designed to make strong visual connections to the home and adjacent pond. Other water elements include a natural waterfall, thoughtfully placed to integrate waterfall sounds into the overall garden, and a settlement/filtering basin which is connected to the retention pond and enables storm-water rehabilitation.

A series of terraces informally, yet gracefully meander from the home to the pool and finally down to the pond. Water is designed to move through the planted areas and terraces. The terraced areas are designed with informal pathways and entertaining/lounging spaces, and establish different vantage points from which to view other areas of the garden. A private terrace area with a stone seat wall and outdoor fireplace and kitchen provide enclosure from a significant slope beyond.