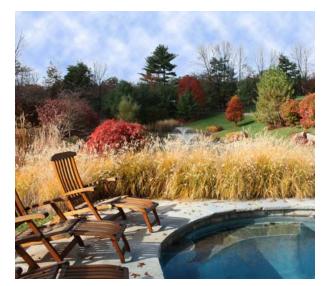

A series of terraces informally, yet gracefully meander from the home to the pool and finally down to the pond. Water is designed to move through the planted areas and terraces. The terraced areas are designed with informal pathways and entertaining/lounging spaces, and establish different vantage points from which to view other areas of the garden. A private terrace area with a stone seat wall and outdoor fireplace and kitchen provide enclosure from a significant slope beyond.