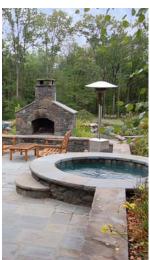

A series of terraces informally, yet gracefully meander from the home to the pool and finally down to the pond. Water is designed to move through the planted areas and terraces. The terraced areas are designed with informal pathways and entertaining/lounging spaces, and establish different vantage points from which to view other areas of the garden. A private terrace area with a stone seat wall and outdoor fireplace and kitchen provide enclosure from a significant slope beyond.